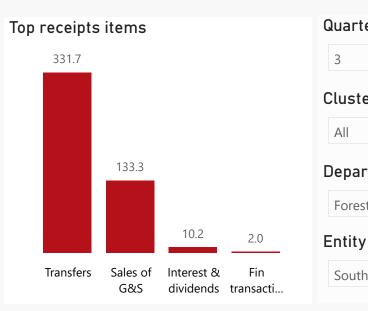

## Top 5 Transfers

-43.7

Actual vs Forecast

| Level 3              | Approved | YTD   | % YTD  |
|----------------------|----------|-------|--------|
| ∃ Transfers          | 486.6    | 331.7 | 69.5%  |
| ∃ Sales of G&S       | 167.2    | 133.3 | 27.9%  |
| Interest & dividends | 5.2      | 10.2  | 2.1%   |
|                      |          | 2.0   | 0.4%   |
| Total                | 658.9    | 477.2 | 100.0% |