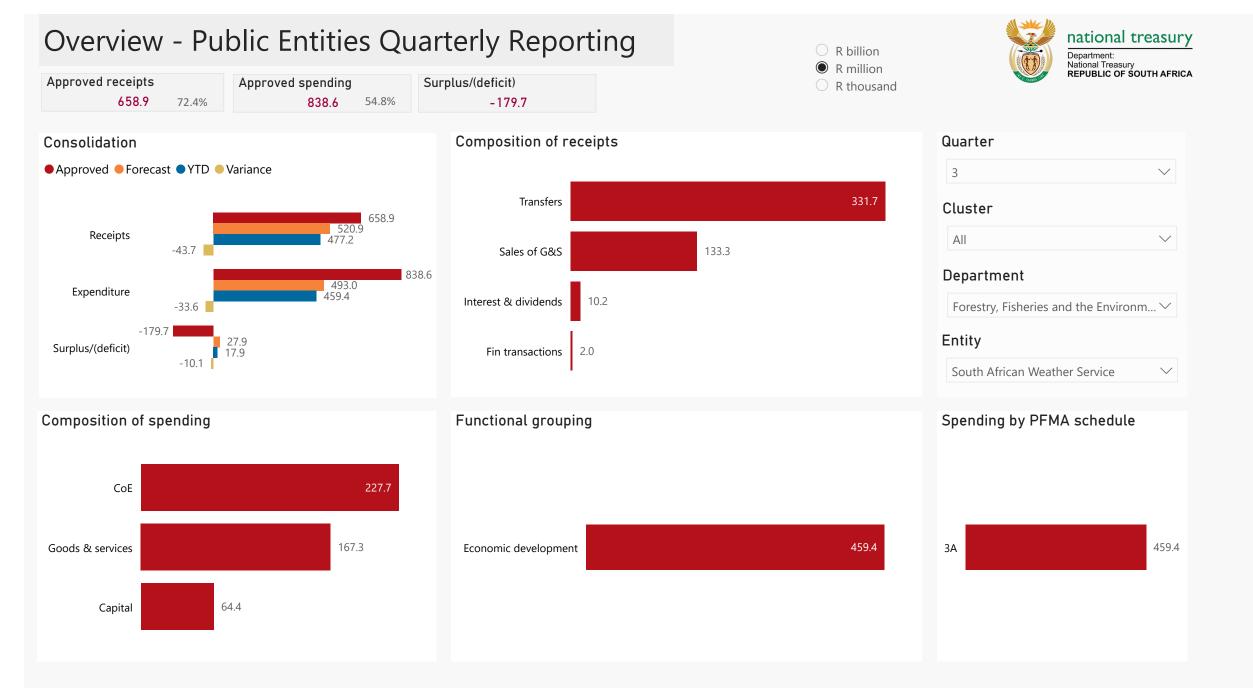

## Top 5 Transfers

-43.7

Actual vs Forecast

| Level 3              | Approved | YTD   | % YTD  |
|----------------------|----------|-------|--------|
| ∃ Transfers          | 486.6    | 331.7 | 69.5%  |
| ∃ Sales of G&S       | 167.2    | 133.3 | 27.9%  |
| Interest & dividends | 5.2      | 10.2  | 2.1%   |
|                      |          | 2.0   | 0.4%   |
| Total                | 658.9    | 477.2 | 100.0% |