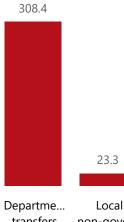

## **Public Entities Receipts**

| Approved sales of G&S |       | Approved transfers |       |
|-----------------------|-------|--------------------|-------|
| 167.2                 | 79.7% | 486.6              | 68.2% |
|                       |       |                    |       |

477.2





| Quarter                        |              |
|--------------------------------|--------------|
| 3                              | $\checkmark$ |
| Cluster                        |              |
| All                            | $\sim$       |
| Department                     |              |
| Forestry, Fisheries and the En | vironm 🗸     |
|                                |              |

South African Weather Service

 $\checkmark$ 

## Top 5 Transfers

-43.7

Actual vs Forecast



| Level 3              | Approved | YTD   | % YTD  |
|----------------------|----------|-------|--------|
| ∃ Transfers          | 486.6    | 331.7 | 69.5%  |
| ∃ Sales of G&S       | 167.2    | 133.3 | 27.9%  |
| Interest & dividends | 5.2      | 10.2  | 2.1%   |
|                      |          | 2.0   | 0.4%   |
| Total                | 658.9    | 477.2 | 100.0% |



non-gover... donors