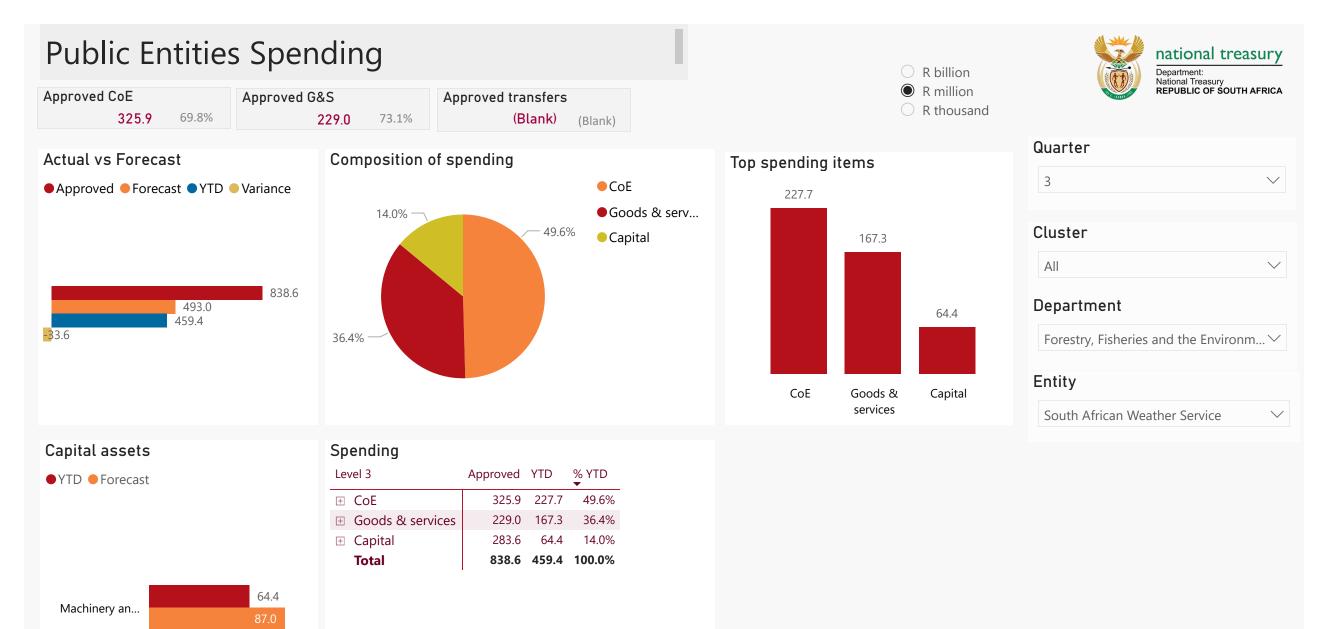

## **Public Entities Receipts**

| Approved sales of G&S |       | Approved transfers |       |
|-----------------------|-------|--------------------|-------|
| 167.2                 | 79.7% | 486.6              | 68.2% |
|                       |       |                    |       |

477.2

| Quarter                        |              |
|--------------------------------|--------------|
| 3                              | $\checkmark$ |
| Cluster                        |              |
| All                            | $\sim$       |
| Department                     |              |
| Forestry, Fisheries and the En | vironm 🗸     |
|                                |              |

South African Weather Service

 $\checkmark$ 

## Top 5 Transfers

-43.7

Actual vs Forecast

| Level 3              | Approved | YTD   | % YTD  |
|----------------------|----------|-------|--------|
| ∃ Transfers          | 486.6    | 331.7 | 69.5%  |
| ∃ Sales of G&S       | 167.2    | 133.3 | 27.9%  |
| Interest & dividends | 5.2      | 10.2  | 2.1%   |
|                      |          | 2.0   | 0.4%   |
| Total                | 658.9    | 477.2 | 100.0% |

non-gover... donors