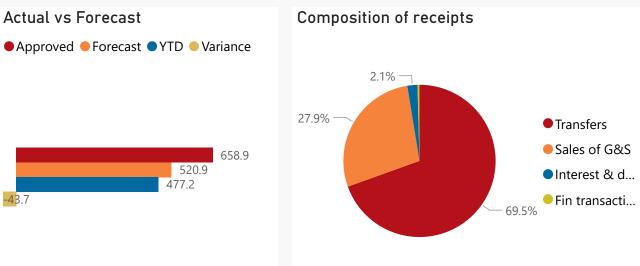

## Top 5 Transfers

-43.7

Actual vs Forecast

| Level 3              | Approved | YTD   | % YTD  |
|----------------------|----------|-------|--------|
| ∃ Transfers          | 486.6    | 331.7 | 69.5%  |
| ∃ Sales of G&S       | 167.2    | 133.3 | 27.9%  |
| Interest & dividends | 5.2      | 10.2  | 2.1%   |
|                      |          | 2.0   | 0.4%   |
| Total                | 658.9    | 477.2 | 100.0% |